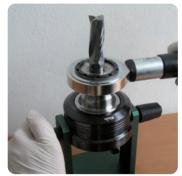

TIGHTEN USING TORQUE WRENCH (our Art. Z052)

Adjustable demount devices

Insert the collet chuck in the demount devices

Tighten the nut using the torque wrench

- Extended length tool holders, reaching 200 mm.
- G 2.5 balancing grade
- 36.000 RPM max
- No-noise nuts, with ground contours