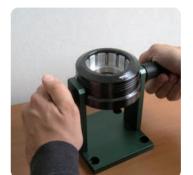

TIGHTEN USING TORQUE WRENCH (our Art. Z052)

Adjustable demount devices

Insert the collet chuck in the demount devices

Tighten the nut using the torque wrench

- Extended length tool holders, reaching 200 mm.
- G 2.5 balancing grade
- 36.000 RPM max
- No-noise nuts, with ground contours