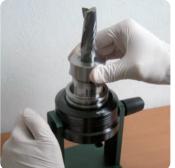

TIGHTEN USING TORQUE WRENCH (our Art. Z052)

Adjustable demount devices

Insert the collet chuck in the demount devices

Tighten the nut using the torque wrench

- Extended length tool holders, reaching 200 mm.
- G 2.5 balancing grade
- 36.000 RPM max
- No-noise nuts, with ground contours